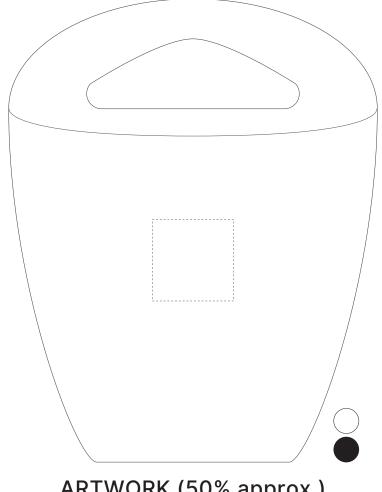

#### **Product Size**

195mm W x 245mm H

#### **Print Method**

Pad Print: Bucket: 43mm W x 43mm H (maximum 2 colours)

QTY:

# ARTWORK (50% approx.) NEW/REPEAT ORDER/REDO/BACK ORDER